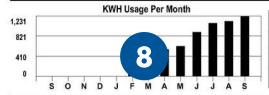

7

**Total Amount Due** 

170.00

0.72

Our website has a new look. Visit us at www.coastelectric.coop

| Comparisons      | Days Service | Total KWH | AVG KWH Daily | Cost Daily |  |
|------------------|--------------|-----------|---------------|------------|--|
| Current Billing  | 31           | 1231      | 40            | 5.46       |  |
| Previous Billing | 31           | 28        | 36            | 5.12       |  |
| Last Year        | 0            | 0         | 0             | 0.00       |  |