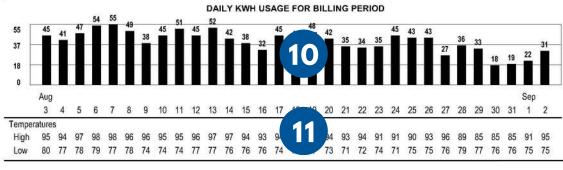

For a breakdown of charges for each of these rates visit: https://www.coastelectric.coop.

Residential electric service is exempt from sales tax.

| Bill<br>Date | Delinquent<br>After | Service  |          | Billed | Meter Reading |         | Meter    | KWH           |
|--------------|---------------------|----------|----------|--------|---------------|---------|----------|---------------|
|              |                     | From     | То       | Demand | Previous      | Present | Constant | Used          |
| 09/06/24     | 09/23/24            | 08/03/24 | 09/03/24 | 12.150 | 5916          | 7001    | 1 2      | 1085 OFF PEAR |
|              |                     |          |          | 12.150 | 829           | 975     | 1 3      | 146 PEAK      |
|              |                     |          |          | 12.150 | 0             | 0       | 1        | 0             |