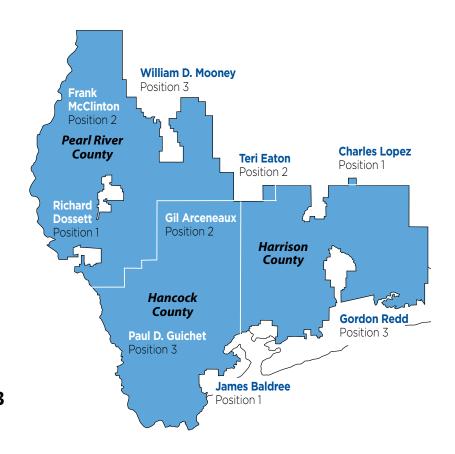

#### **Hancock County**

James Baldree, Position 1
Gil Arceneaux, Position 2
Paul D. Guichet, Position 3

#### **Harrison County**

Charles Lopez, Position 1 Teri Eaton, Position 2 Gordon Redd, Position 3

#### **Pearl River County**

Richard Dossett, Position 1 Frank McClinton, Position 2 William D. Mooney, Position 3