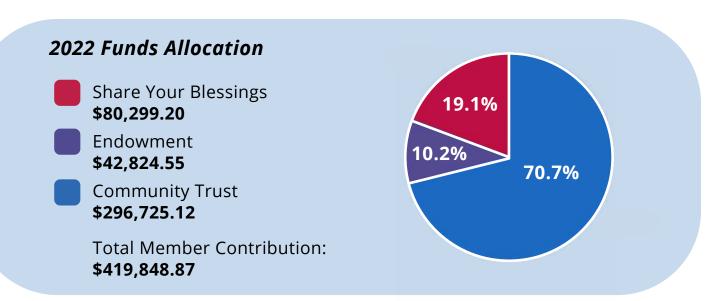

# **Community Impact**

Operation Round Up funds are allocated to three categories. Typically, 65% of funds are placed in the Coast Electric Community Trust Fund to be distributed in the form of grants, 25% goes to the Share Your Blessings energy assistance fund administered through Catholic Charities of South Mississippi and 10% is deposited into an endowment for large-scale giving opportunities. In the event the Share Your Blessings monthly balance forward exceeds \$45,000, funds are transferred to the community trust to ensure immediate use of the funds. The Coast Electric Community Trust Committee meets quarterly to monitor the impact of previous grants, and reviews applications and awards grants twice a year to charitable organizations.