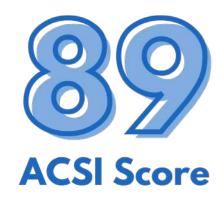

### **Member Service Highlights**

- Coast Electric received an American Customer Satisfaction Index score of 89, putting us among the best electric service providers in the nation.
- We introduced demand billing to promote rate efficiency for our members and reduce peak demand on our system.