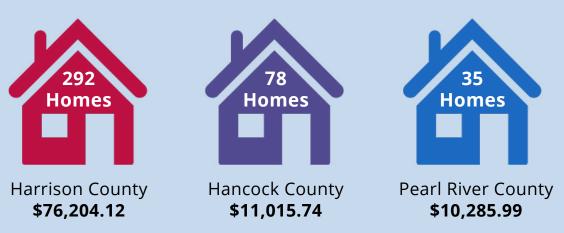

#### Households Assisted Through Share Your Blessings:

Total Homes: **405**Total Distributed: **\$97,505.85** 