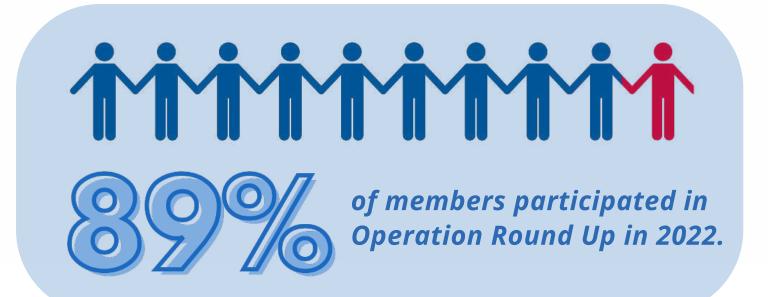

# OPERATION ROUND UP

In 2022, Coast Electric's Operation Round Up reached a major milestone thanks to the generosity of our members. Since we began rounding up participating members' bills in December of 2018, more than \$1 million has been given back to our community in the form of grants for local charitable organizations. This means Coast Electric members who round up their bills are part of the largest philanthropic organization on the Mississippi Gulf Coast. We cannot thank our members enough. We are honored to be part of a program that has done so much for the people of South Mississippi.